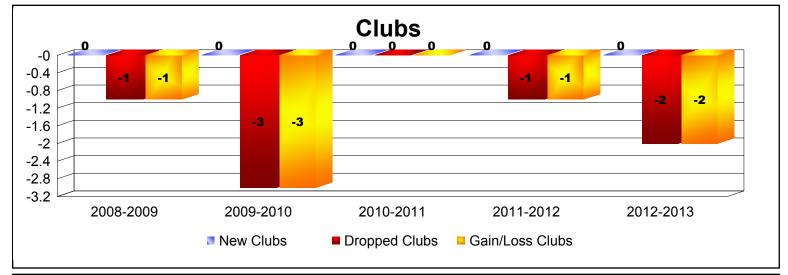

District 45 As of June 2013 Cumulative

| Year      | New<br>Clubs | Dropped<br>Clubs | Gain/<br>Loss<br>Clubs | New<br>Members | Charter<br>Members | Reinstate<br>Members | Transfer<br>Members | Total<br>Member<br>Added | Total<br>Members<br>Dropped | Gain/<br>Loss<br>Members |
|-----------|--------------|------------------|------------------------|----------------|--------------------|----------------------|---------------------|--------------------------|-----------------------------|--------------------------|
| 2008-2009 | 0            | -1               | -1                     | 118            | 1                  | 4                    | 6                   | 129                      | -195                        | -66                      |
| 2009-2010 | 0            | -3               | -3                     | 105            | 0                  | 7                    | 9                   | 121                      | -184                        | -63                      |
| 2010-2011 | 0            | 0                | 0                      | 111            | 0                  | 5                    | 1                   | 117                      | -100                        | 17                       |
| 2011-2012 | 0            | -1               | -1                     | 70             | 0                  | 12                   | 4                   | 86                       | -120                        | -34                      |
| 2012-2013 | 0            | -2               | -2                     | 90             | 1                  | 4                    | 7                   | 102                      | -170                        | -68                      |
| Average   | 0            | -1               | -1                     | 99             | 0                  | 6                    | 5                   | 111                      | -154                        | -43                      |