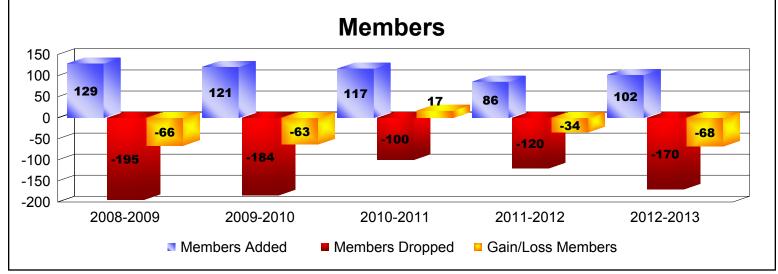

District 45 As of June 2013 Cumulative

| Year      | New<br>Clubs | Dropped<br>Clubs | Gain/<br>Loss<br>Clubs | New<br>Members | Charter<br>Members | Reinstate<br>Members | Transfer<br>Members | Total<br>Member<br>Added | Total<br>Members<br>Dropped | Gain/<br>Loss<br>Members |
|-----------|--------------|------------------|------------------------|----------------|--------------------|----------------------|---------------------|--------------------------|-----------------------------|--------------------------|
| 2008-2009 | 0            | -1               | -1                     | 118            | 1                  | 4                    | 6                   | 129                      | -195                        | -66                      |
| 2009-2010 | 0            | -3               | -3                     | 105            | 0                  | 7                    | 9                   | 121                      | -184                        | -63                      |
| 2010-2011 | 0            | 0                | 0                      | 111            | 0                  | 5                    | 1                   | 117                      | -100                        | 17                       |
| 2011-2012 | 0            | -1               | -1                     | 70             | 0                  | 12                   | 4                   | 86                       | -120                        | -34                      |
| 2012-2013 | 0            | -2               | -2                     | 90             | 1                  | 4                    | 7                   | 102                      | -170                        | -68                      |
| Average   | 0            | -1               | -1                     | 99             | 0                  | 6                    | 5                   | 111                      | -154                        | -43                      |